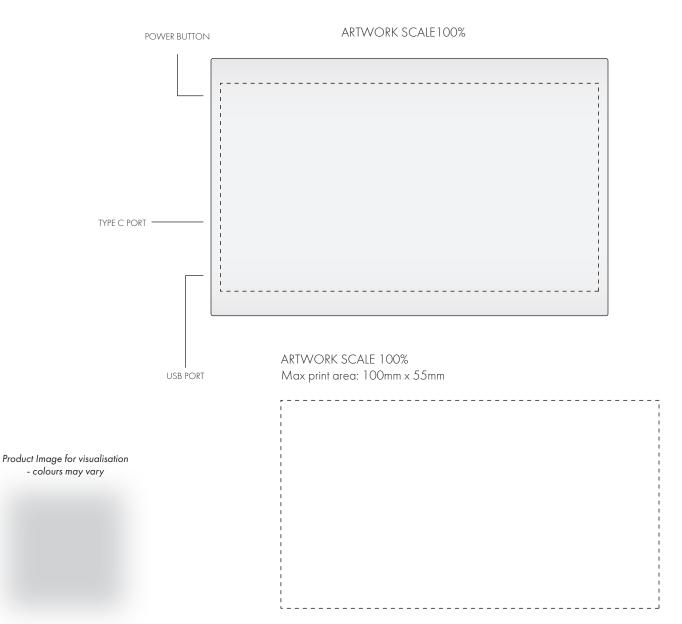

**POWER BANK** Product and Artwork Proof Your Ref: Quantity: Product Code: ZC1002 **Product Colour: WHITE** Our Ref: Version: 1 **PRINTING CONCERNS: PRODUCT INFO:** 

## The dashed line is to demonstrate print area and will not appear on your printed item

## PLEASE NOTE:

- All colours including print and product are for visual purposes only and should not be regarded as the actual colour of the product and print.
- Some products may vary from batch to batch and may differ from previous orders.
- The colour and texture of a product can also have an effect on the final print colour.
- By approving this order we accept that you understand these terms.